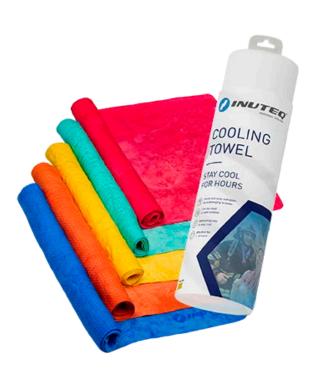

- Will cool you down for several hours.
- Machine washable
- Have antibacterial properties.

Using the INUTEQ-PVA® evaporative cooling towel is a fast and easy way to beat the heat and stay fresh and cool at work, during sports and at leisure.

## Available in:

**Colors:** Blue Art. nr.: 1530010300

> Orange Art. nr.: 1530010500 Yellow Art. nr.: 1530010700 Green Art. nr.: 1530010600 Pink Art. nr.: 1530011000

78 x 33cm Sizes:

Components:

**Exterior:** 100% Polyvinyl Alcohol Fabric.